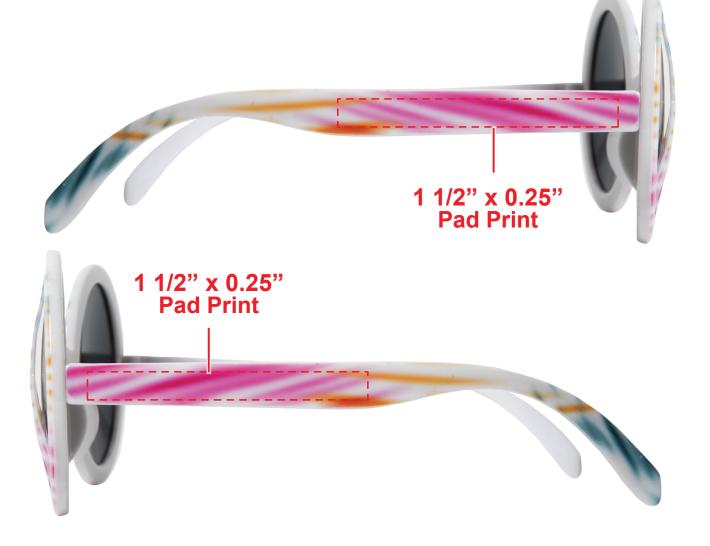

ors of the final product

# **TIE DYE PEACE SIGN SUNGLASSES GLS007**

## **Accepted File Formats for Best Print Quality:**

• Vector Artwork (Files must be submitted with fonts/text converted to outlines/curves):

#### Accepted file types:

.ai (Adobe Illustrator CC or lower) RECOMMENDED .cdr (Coral DrawX5 or lower) .pdf (Adobe Portable Document Format with preserved Illustrator Editing Capabilities) .eps (Encapsulated PostScript)

### General Information

- 4 Color Spot Max (No gradients, tones or placed images)
- Stock Colors or Pantone matches acceptable for additional charge
- Art Approval will be required from the customer before production begins (Email or Fax)
- Production Time: 5-10 business days after receipt of artwork approval
- Templates are available if requested by customer



\*Image may not be to scale.