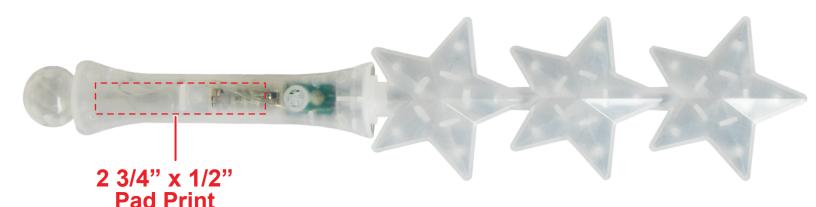

ors of the final product

## **PATRIOTIC TRIPLE STAR LED WAND LIT1166**

## **Accepted File Formats for Best Print Quality:**

- Vector Artwork (Files must be submitted with fonts/text converted to outlines/curves):
  - Accepted file types:

.ai (Adobe Illustrator CC or lower) RECOMMENDED .cdr (Coral DrawX5 or lower) .pdf (Adobe Portable Document Format with preserved Illustrator Editing Capabilities) .eps (Encapsulated PostScript)

## General Information

- 4 Color Spot Max (No gradients, tones or placed images)
- Stock Colors or Pantone matches acceptable for additional charge
- Art Approval will be required from the customer before production begins (Email or Fax)
- Production Time: 5-10 business days after receipt of artwork approval
- Templates are available if requested by customer



\*Image may not be to scale.