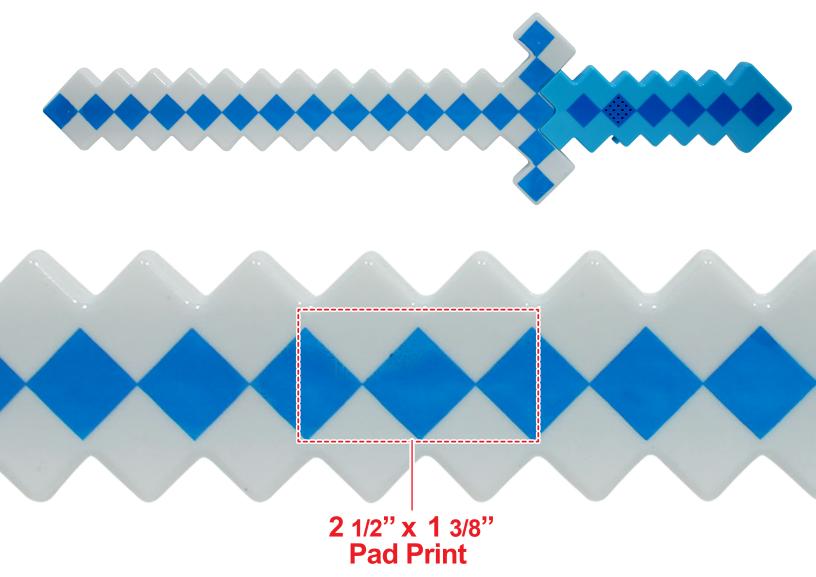

## **BLUE LED PIXEL SWORD WEA1070**

## **Accepted File Formats for Best Print Quality:**

• Vector Artwork (Files must be submitted with fonts/text converted to outlines/curves):

## Accepted file types:

- .ai (Adobe Illustrator CC or lower) RECOMMENDED
- .cdr (Coral DrawX5 or lower)
- .pdf (Adobe Portable Document Format with preserved Illustrator Editing Capabilities)
- .eps (Encapsulated PostScript)

## General Information

- 4 Color Spot Max (No gradients, tones or placed images)
- Stock Colors or Pantone matches acceptable for additional charge
- Art Approval will be required from the customer before production begins (Email or Fax)
- Production Time: 5-10 business days after receipt of artwork approval
- Templates are available if requested by customer



\*Image may not be to scale.