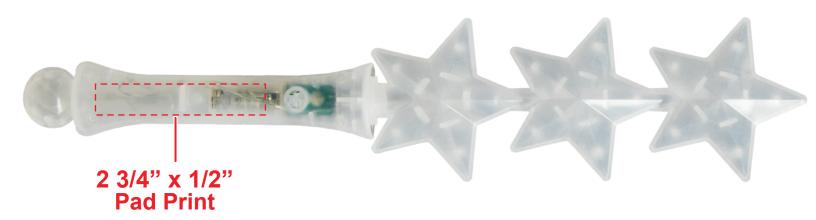

## **TRIPLE STAR LED WAND LIT009**

## **Accepted File Formats for Best Print Quality:**

- Vector Artwork (Files must be submitted with fonts/text converted to outlines/curves):
  - Accepted file types:
    - .ai (Adobe Illustrator CC or lower) RECOMMENDED
    - .cdr (Coral DrawX5 or lower)
    - .pdf (Adobe Portable Document Format with preserved Illustrator Editing Capabilities)
    - .eps (Encapsulated PostScript)
- General Information
  - 4 Color Spot Max (No gradients, tones or placed images)
  - Stock Colors or Pantone matches acceptable for additional charge
  - Art Approval will be required from the customer before production begins (Email or Fax)
  - Production Time: 5-10 business days after receipt of artwork approval
  - Templates are available if requested by customer