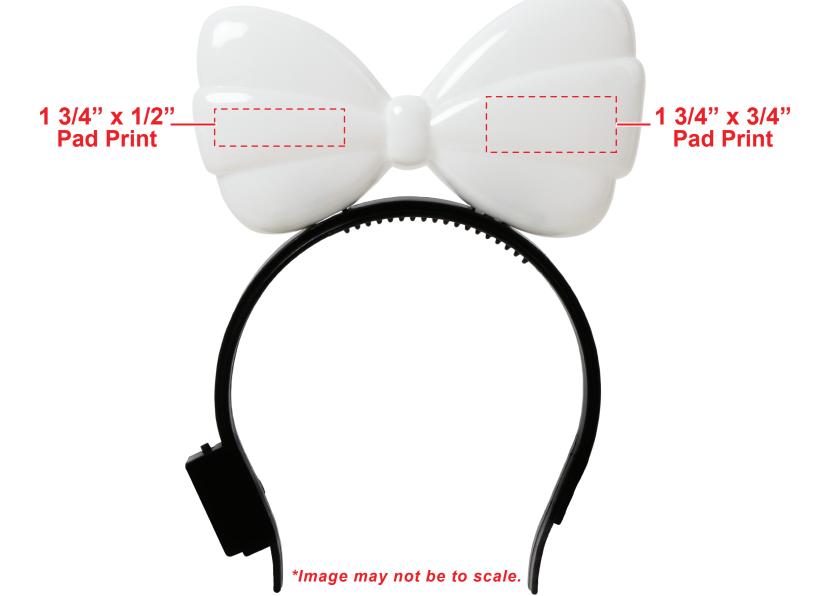

## **LIGHT UP BOW HEADBAND LIT090**

## General Information

- 4 Color Spot Max (No gradients, tones or placed images)
- Stock Colors or Pantone matches acceptable for additional charge
- Art Approval will be required from the customer before production begins (Email or Fax)
- Production Time: 5-10 business days after receipt of artwork approval
- Templates are available if requested by customer