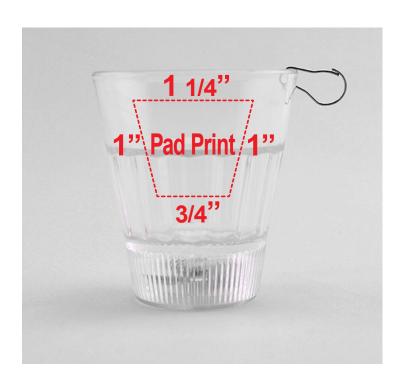

## **LED RED 2 OUNCE SHOT GLASS MEDALLION JLR442**

## **Accepted File Formats for Best Print Quality:**

- Vector Artwork (Files must be submitted with fonts/text converted to outlines/curves):
  - Accepted file types:
    - .ai (Adobe Illustrator CC or lower) RECOMMENDED
    - .cdr (Coral DrawX5 or lower)
    - .pdf (Adobe Portable Document Format with preserved Illustrator Editing Capabilities)
    - .eps (Encapsulated PostScript)
- General Information
  - 4 Color Spot Max (No gradients, tones or placed images)
  - Stock Colors or Pantone matches acceptable for additional charge
  - Art Approval will be required from the customer before production begins (Email or Fax)
  - Production Time: 5-10 business days after receipt of artwork approval
  - Templates are available if requested by customer