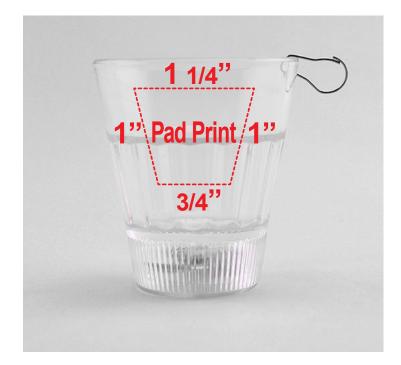

# **LED BLUE 2 OUNCE SHOT GLASS MEDALLION JLR441**

### \*Image may not be to scale.