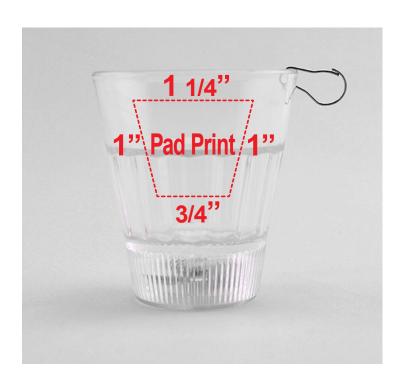

## **LED JADE 2 OUNCE SHOT GLASS MEDALLION JLR440**

## **Accepted File Formats for Best Print Quality:**

• Vector Artwork (Files must be submitted with fonts/text converted to outlines/curves):

## Accepted file types:

- .ai (Adobe Illustrator CC or lower) RECOMMENDED
- .cdr (Coral DrawX5 or lower)
- .pdf (Adobe Portable Document Format with preserved Illustrator Editing Capabilities)
- .eps (Encapsulated PostScript)

## General Information

- 4 Color Spot Max (No gradients, tones or placed images)
- Stock Colors or Pantone matches acceptable for additional charge
- Art Approval will be required from the customer before production begins (Email or Fax)
- Production Time: 5-10 business days after receipt of artwork approval
- Templates are available if requested by customer