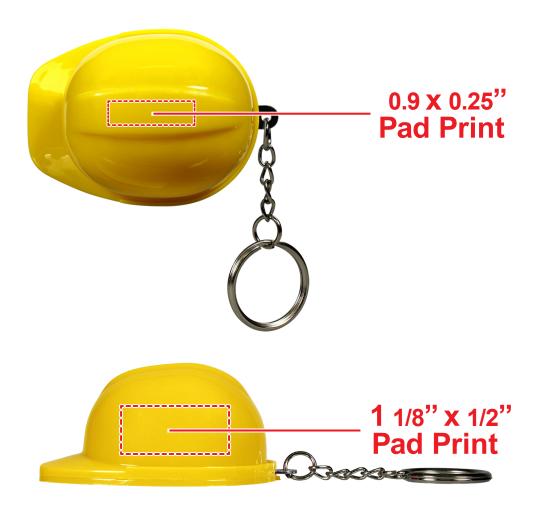

## YELLOW CONSTRUCTION HAT BOTTLE OPENER KEYCHAIN KEY083

\*Image may not be to scale.