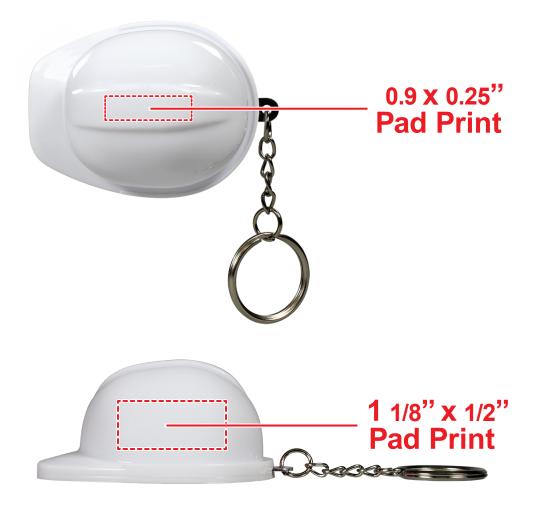

RUCTION HAT BOTTLE OPENER KEYCHAIN KEY080

## **Accepted File Formats for Best Print Quality:**

- Vector Artwork (Files must be submitted with fonts/text converted to outlines/curves):
  - Accepted file types:
    - .ai (Adobe Illustrator CC or lower) RECOMMENDED
    - .cdr (Coral DrawX5 or lower)
    - .pdf (Adobe Portable Document Format with preserved Illustrator Editing Capabilities)
    - .eps (Encapsulated PostScript)
- General Information
  - 4 Color Spot Max (No gradients, tones or placed images)
  - Stock Colors or Pantone matches acceptable for additional charge
  - Art Approval will be required from the customer before production begins (Email or Fax)
  - Production Time: 5-10 business days after receipt of artwork approval
  - Templates are available if requested by customer