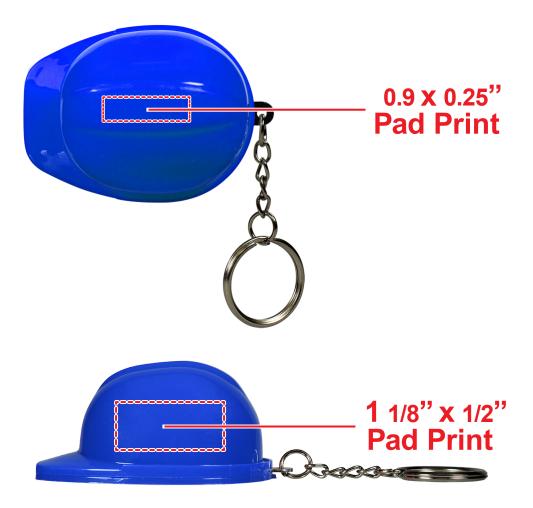

## **BLUE CONSTRUCTION HAT BOTTLE OPENER KEYCHAIN KEY081**

## **Accepted File Formats for Best Print Quality:**

• Vector Artwork (Files must be submitted with fonts/text converted to outlines/curves):

## Accepted file types:

- .ai (Adobe Illustrator CC or lower) RECOMMENDED
- .cdr (Coral DrawX5 or lower)
- .pdf (Adobe Portable Document Format with preserved Illustrator Editing Capabilities)
- .eps (Encapsulated PostScript)

## General Information

- 4 Color Spot Max (No gradients, tones or placed images)
- Stock Colors or Pantone matches acceptable for additional charge
- Art Approval will be required from the customer before production begins (Email or Fax)
- Production Time: 5-10 business days after receipt of artwork approval
- Templates are available if requested by customer