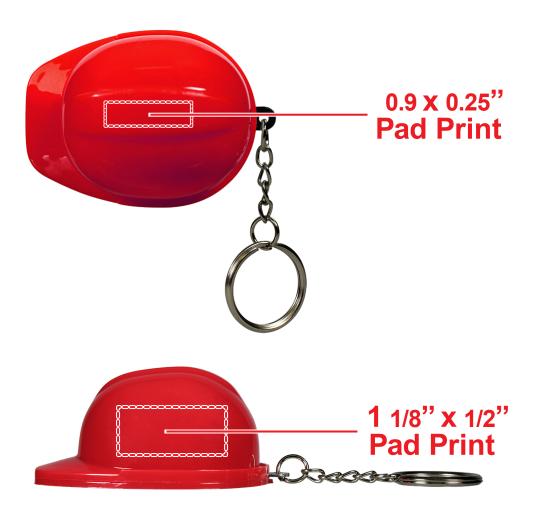

CTION HAT BOTTLE OPENER KEYCHAIN KEY082**

## **Accepted File Formats for Best Print Quality:**

- Vector Artwork (Files must be submitted with fonts/text converted to outlines/curves):
  - Accepted file types:
    - .ai (Adobe Illustrator CC or lower) RECOMMENDED
    - .cdr (Coral DrawX5 or lower)
    - .pdf (Adobe Portable Document Format with preserved Illustrator Editing Capabilities)
    - .eps (Encapsulated PostScript)
- General Information
  - 4 Color Spot Max (No gradients, tones or placed images)
  - Stock Colors or Pantone matches acceptable for additional charge
  - Art Approval will be required from the customer before production begins (Email or Fax)
  - Production Time: 5-10 business days after receipt of artwork approval
  - Templates are available if requested by customer