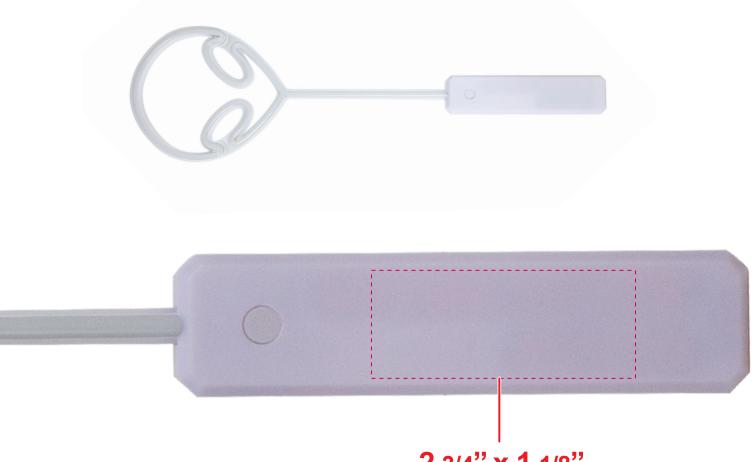

## **GREEN ALIEN NEON WAND LIT082**

## **Accepted File Formats for Best Print Quality:**

- Vector Artwork (Files must be submitted with fonts/text converted to outlines/curves):
  - Accepted file types:
    - .ai (Adobe Illustrator CC or lower) RECOMMENDED
    - .cdr (Coral DrawX5 or lower)
    - .pdf (Adobe Portable Document Format with preserved Illustrator Editing Capabilities)
    - .eps (Encapsulated PostScript)
- General Information
  - 4 Color Spot Max (No gradients, tones or placed images)
  - Stock Colors or Pantone matches acceptable for additional charge
  - Art Approval will be required from the customer before production begins (Email or Fax)
  - Production Time: 5-10 business days after receipt of artwork approval
  - Templates are available if requested by customer



2 3/4" x 1 1/8"
Standard Pad Print

## **GREEN ALIEN NEON WAND LIT082**

## **Accepted File Formats for Best Print Quality:**

- Vector Artwork (Files must be submitted with fonts/text converted to outlines/curves):
  - Accepted file types:
    - .ai (Adobe Illustrator CC or lower) RECOMMENDED
    - .cdr (Coral DrawX5 or lower)
    - .pdf (Adobe Portable Document Format with preserved Illustrator Editing Capabilities)
    - .eps (Encapsulated PostScript)
- General Information
  - 4 Color Spot Max (No gradients, tones or placed images)
  - Stock Colors or Pantone matches acceptable for additional charge
  - Art Approval will be required from the customer before production begins (Email or Fax)
  - Production Time: 5-10 business days after receipt of artwork approval
  - Templates are avai