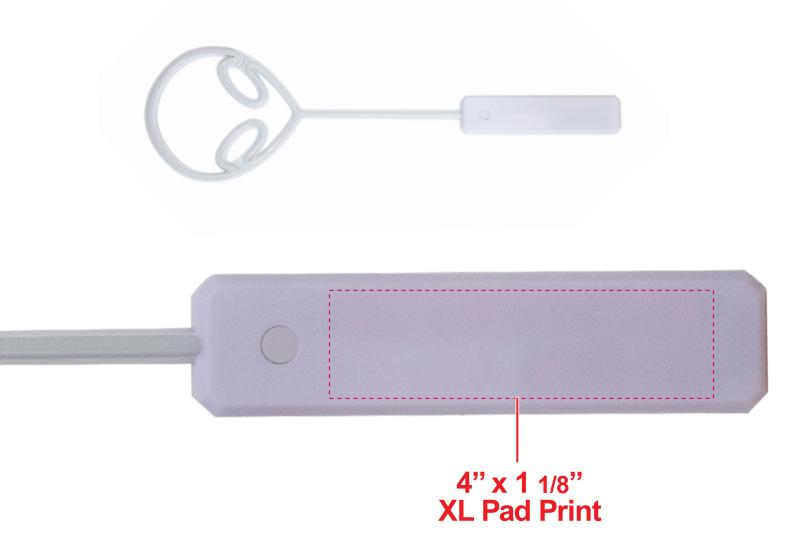

rint

## **GREEN ALIEN NEON WAND LIT082**

## **Accepted File Formats for Best Print Quality:**

- Vector Artwork (Files must be submitted with fonts/text converted to outlines/curves):
  - Accepted file types:
    - .ai (Adobe Illustrator CC or lower) RECOMMENDED
    - .cdr (Coral DrawX5 or lower)
    - .pdf (Adobe Portable Document Format with preserved Illustrator Editing Capabilities)
    - .eps (Encapsulated PostScript)
- General Information
  - 4 Color Spot Max (No gradients, tones or placed images)
  - Stock Colors or Pantone matches acceptable for additional charge
  - Art Approval will be required from the customer before production begins (Email or Fax)
  - Production Time: 5-10 business days after receipt of artwork approval
  - Templates are available if requested by customer



\*Image may not be to scale.