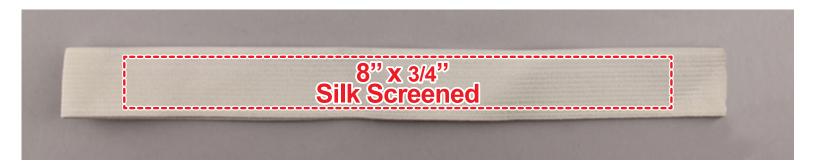

## WHITE ELASTIC HAT BAND HAT701

## **Accepted File Formats for Best Print Quality:**

• Vector Artwork (Files must be submitted with fonts/text converted to outlines/curves):

## Accepted file types:

- .ai (Adobe Illustrator CC or lower) RECOMMENDED
- .cdr (Coral DrawX5 or lower)
- .pdf (Adobe Portable Document Format with preserved Illustrator Editing Capabilities)
- .eps (Encapsulated PostScript)

## General Information

- 1 Color Spot Max (No gradients, tones or placed images)
- Stock Colors or Pantone matches acceptable for additional charge
- Art Approval will be required from the customer before production begins (Email or Fax)
- Production Time: 5-10 business days after receipt of artwork approval
- Templates are available if requested by customer