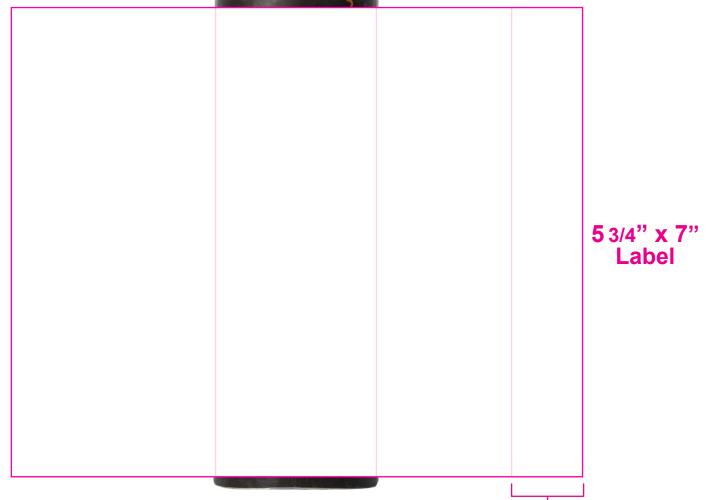

## **CONFETTI THROW RCP301UN**

## **Digi-Print**

- Vector or Minimum 300dpi Artwork (Files must be submitted with fonts/text converted to outlines/curves):
  Accepted file types:
  - .ai (Adobe Illustrator CC or lower) RECOMMENDED
  - .cdr (Coral DrawX5 or lower)
  - .pdf (Adobe Portable Document Format with preserved Illustrator Editing Capabilities)
  - .eps (Encapsulated PostScript)
  - .psd (Adobe Photoshop CC or lower)
  - .tiff
  - .jpg
  - .png
- General Information
  - 4 Color Process
  - Art Approval will be required from the customer before production begins (Email or Fax)
  - Production Time: 5-10 business days after receipt of artwork approval
  - Templates are available if requested by customer