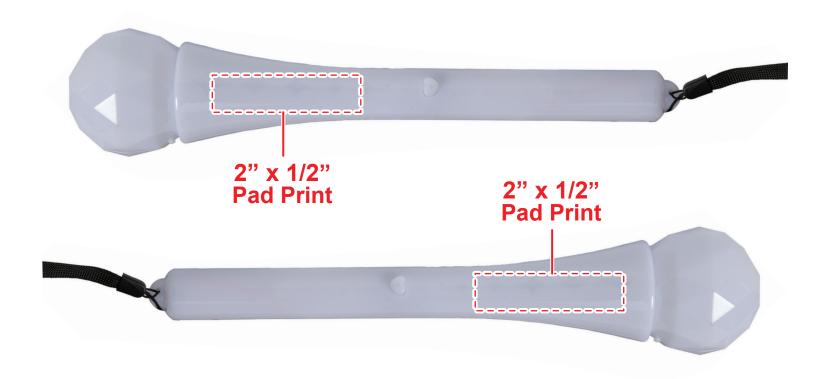

## **LED WHITE MICROPHONE LIT058**

## **Accepted File Formats for Best Print Quality:**

- Vector Artwork (Files must be submitted with fonts/text converted to outlines/curves):
  - Accepted file types:
    - .ai (Adobe Illustrator CC or lower) RECOMMENDED
    - .cdr (Coral DrawX5 or lower)
    - .pdf (Adobe Portable Document Format with preserved Illustrator Editing Capabilities)
    - .eps (Encapsulated PostScript)
- General Information
  - 4 Color Spot Max (No gradients, tones or placed images)
  - Stock Colors or Pantone matches acceptable for additional charge
  - Art Approval will be required from the customer before production begins (Email or Fax)
  - Production Time: 5-10 business days after receipt of artwork approval
  - Templates are available if requested by customer