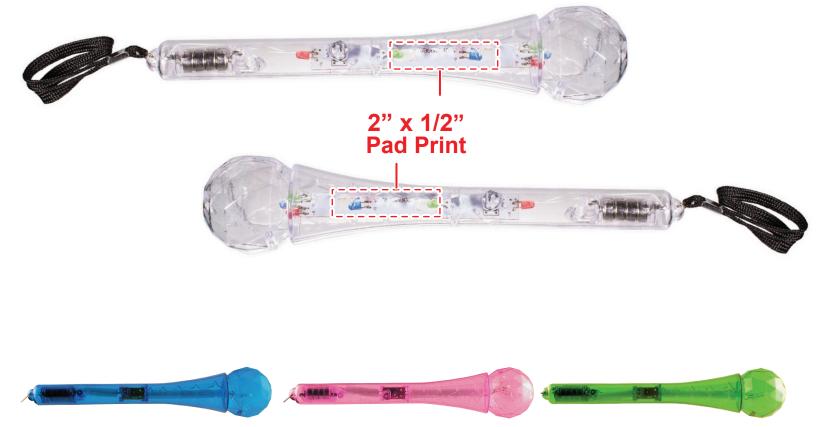

of the final product

# **9IN LIGHT UP LED TOY MICROPHONES LIT053**

## **Accepted File Formats for Best Print Quality:**

• Vector Artwork (Files must be submitted with fonts/text converted to outlines/curves):

#### Accepted file types:

.ai (Adobe Illustrator CC or lower) RECOMMENDED .cdr (Coral DrawX5 or lower) .pdf (Adobe Portable Document Format with preserved Illustrator Editing Capabilities) .eps (Encapsulated PostScript)

### General Information

- 4 Color Spot Max (No gradients, tones or placed images)
- Stock Colors or Pantone matches acceptable for additional charge
- Art Approval will be required from the customer before production begins (Email or Fax)
- Production Time: 5-10 business days after receipt of artwork approval
- Templates are available if requested by customer