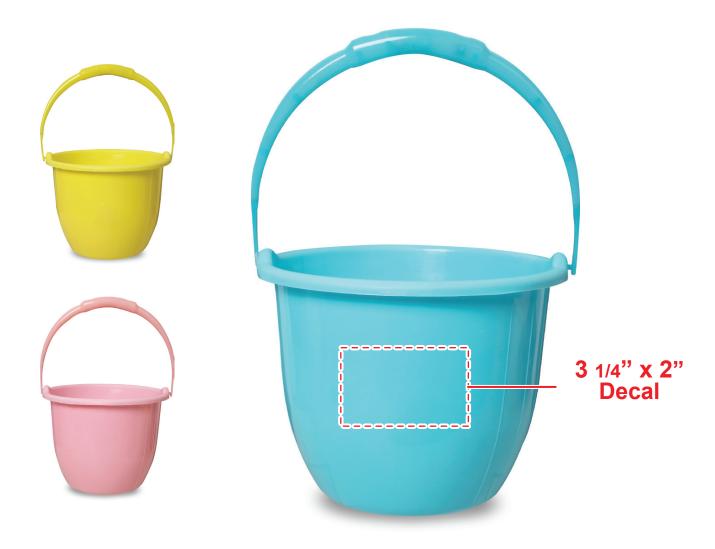

## **LIGHT UP EASTER BASKET RHN234**

## **Accepted File Formats for Best Print Quality:**

- Vector Artwork (Files must be submitted with fonts/text converted to outlines/curves):
  - Accepted file types:
    - .ai (Adobe Illustrator CC or lower) RECOMMENDED
    - .cdr (Coral DrawX5 or lower)
    - .pdf (Adobe Portable Document Format with preserved Illustrator Editing Capabilities)
    - .eps (Encapsulated PostScript)
- General Information
  - 4 Color Spot Max (No gradients, tones or placed images)
  - Stock Colors or Pantone matches acceptable for additional charge
  - Art Approval will be required from the customer before production begins (Email or Fax)
  - Production Time: 5-10 business days after receipt of artwork approval
  - Templates are available if requested by customer