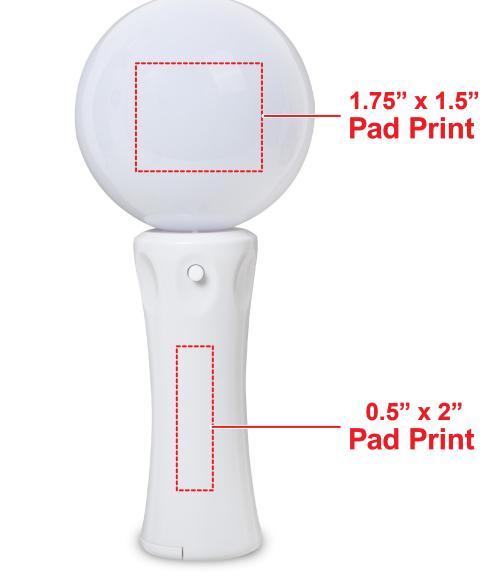

# **LIGHT UP SPINNER WAND LIT007**

### General Information

- 4 Color Spot Max (No gradients, tones or placed images)
- Stock Colors or Pantone matches acceptable for additional charge
- Art Approval will be required from the customer before production begins (Email or Fax)
- Production Time: 5-10 business days after receipt of artwork approval
- Templates are available if requested by customer