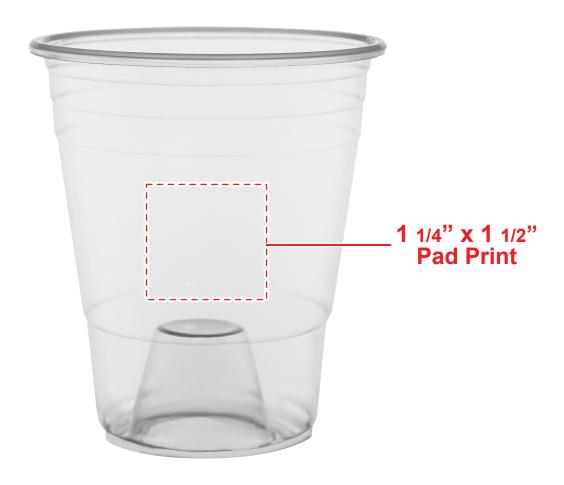

## **LED 160Z DISPOSABLE PARTY CUPS LIT695**

## **Accepted File Formats for Best Print Quality:**

- Vector Artwork (Files must be submitted with fonts/text converted to outlines/curves):
  - Accepted file types:
    - .ai (Adobe Illustrator CC or lower) RECOMMENDED
    - .cdr (Coral DrawX5 or lower)
    - .pdf (Adobe Portable Document Format with preserved Illustrator Editing Capabilities)
    - .eps (Encapsulated PostScript)
- General Information
  - 4 Color Spot Max (No gradients, tones or placed images)
  - Stock Colors or Pantone matches acceptable for additional charge
  - Art Approval will be required from the customer before production begins (Email or Fax)
  - Production Time: 5-10 business days after receipt of artwork approval
  - Templates are available if requested by customer