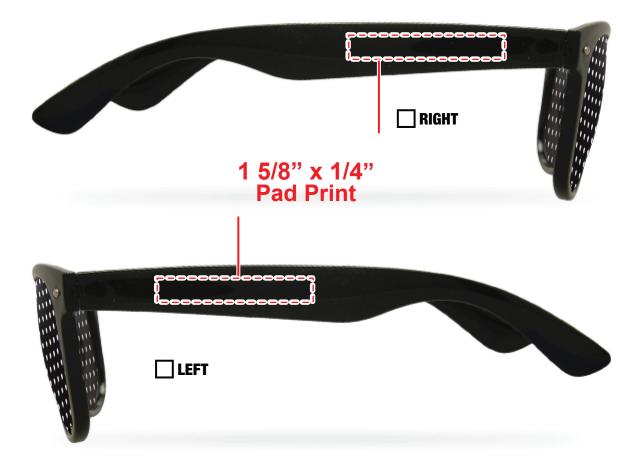

colors of the final product

# **BILLBOARD BLACK SUNGLASSES GLS075**

## **Accepted File Formats for Best Print Quality:**

• Vector Artwork (Files must be submitted with fonts/text converted to outlines/curves):

#### Accepted file types:

.ai (Adobe Illustrator CC or lower) RECOMMENDED .cdr (Coral DrawX5 or lower) .pdf (Adobe Portable Document Format with preserved Illustrator Editing Capabilities) .eps (Encapsulated PostScript)

### General Information

- 4 Color Spot Max (No gradients, tones or placed images)
- Stock Colors or Pantone matches acceptable for additional charge
- Art Approval will be required from the customer before production begins (Email or Fax)
- Production Time: 5-10 business days after receipt of artwork approval
- Templates are available if requested by customer



\*Image may not be to scale.