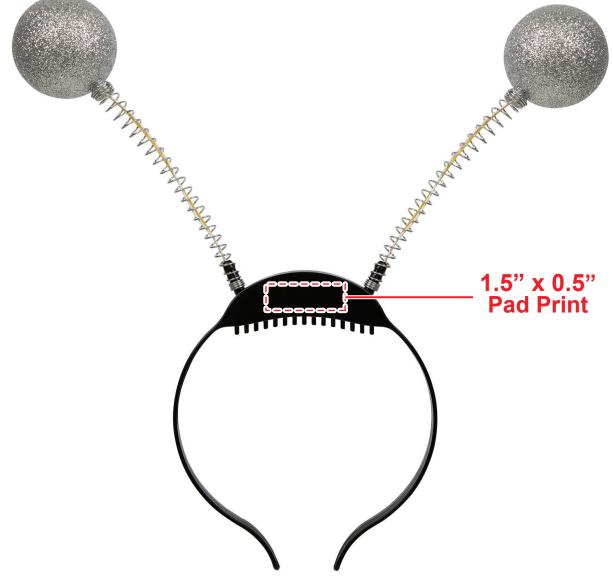

# **LIGHT UP SILVER GLITTER HEADBOPPER HAT050**

### General Information

- 4 Color Spot Max (No gradients, tones or placed images)
- Stock Colors or Pantone matches acceptable for additional charge
- Art Approval will be required from the customer before production begins (Email or Fax)
- Production Time: 5-10 business days after receipt of artwork approval
- Templates are available if requested by customer