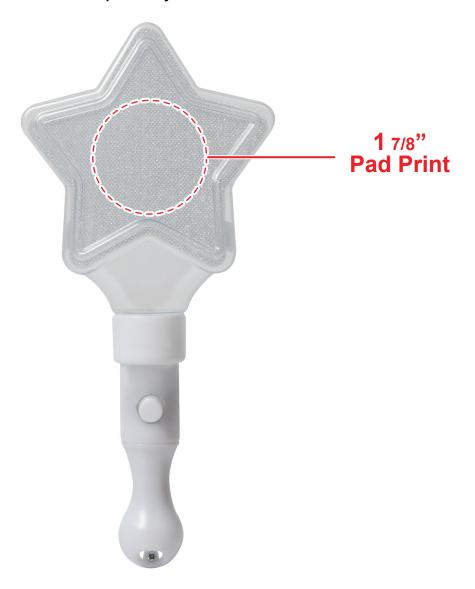

## 9" WHITE LIGHT UP STAR WAND LIT002

## **Accepted File Formats for Best Print Quality:**

• Vector Artwork (Files must be submitted with fonts/text converted to outlines/curves):

## Accepted file types:

- .ai (Adobe Illustrator CC or lower) RECOMMENDED
- .cdr (Coral DrawX5 or lower)
- .pdf (Adobe Portable Document Format with preserved Illustrator Editing Capabilities)
- .eps (Encapsulated PostScript)

## General Information

- 4 Color Spot Max (No gradients, tones or placed images)
- Stock Colors or Pantone matches acceptable for additional charge
- Art Approval will be required from the customer before production begins (Email or Fax)
- Production Time: 5-10 business days after receipt of artwork approval
- Templates are available if requested by customer