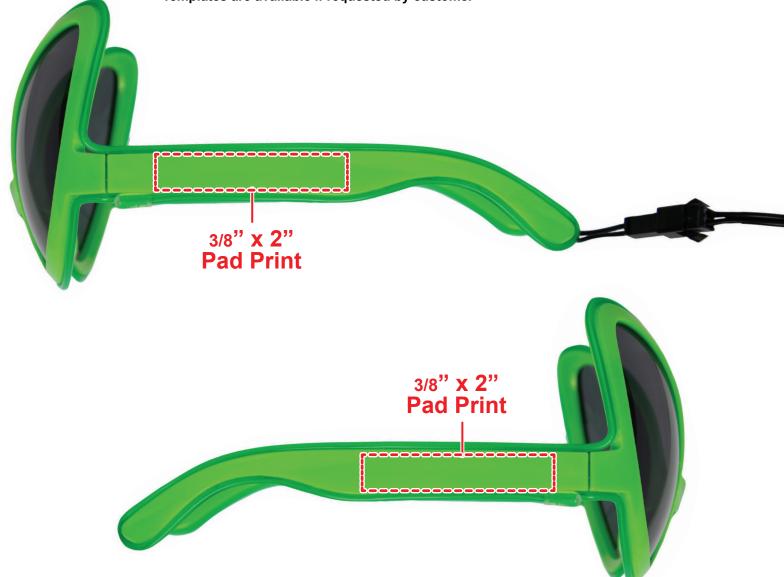

## **ALIEN EL WIRE SUNGLASSES GLS225**

## General Information

- 4 Color Spot Max (No gradients, tones or placed images)
- Stock Colors or Pantone matches acceptable for additional charge
- Art Approval will be required from the customer before production begins (Email or Fax)
- Production Time: 5-10 business days after receipt of artwork approval
- Templates are available if requested by customer