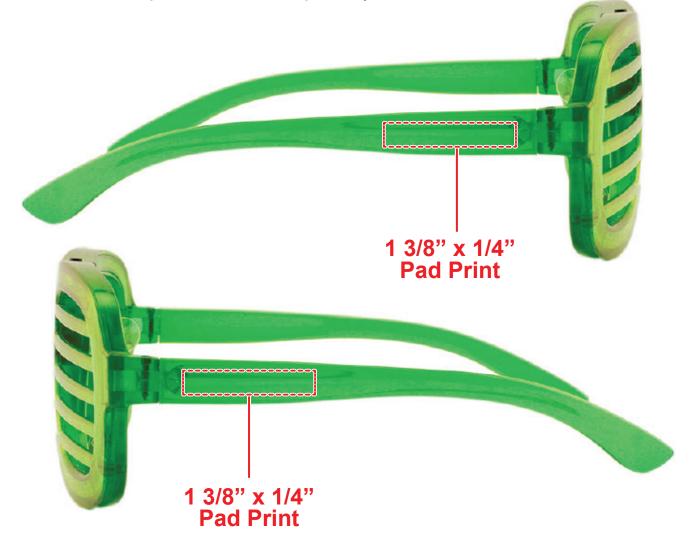

colors of the final product

# **GREEN LED SLOTTED GLASSES LIT277**

## **Accepted File Formats for Best Print Quality:**

• Vector Artwork (Files must be submitted with fonts/text converted to outlines/curves):

#### Accepted file types:

.ai (Adobe Illustrator CC or lower) RECOMMENDED .cdr (Coral DrawX5 or lower) .pdf (Adobe Portable Document Format with preserved Illustrator Editing Capabilities) .eps (Encapsulated PostScript)

### General Information

- 4 Color Spot Max (No gradients, tones or placed images)
- Stock Colors or Pantone matches acceptable for additional charge
- Art Approval will be required from the customer before production begins (Email or Fax)
- Production Time: 5-10 business days after receipt of artwork approval
- Templates are available if requested by customer



\*Image may not be to scale.