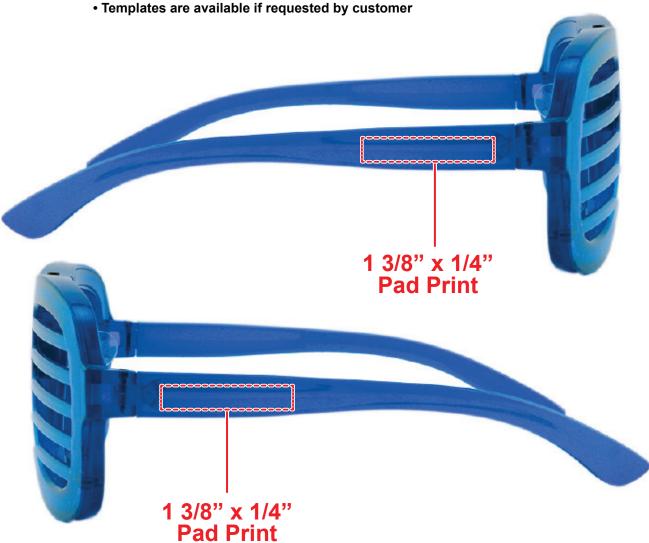

## **BLUE LED SLOTTED GLASSES LIT276**

## **Accepted File Formats for Best Print Quality:**

• Vector Artwork (Files must be submitted with fonts/text converted to outlines/curves):

## Accepted file types:

- .ai (Adobe Illustrator CC or lower) RECOMMENDED
- .cdr (Coral DrawX5 or lower)
- .pdf (Adobe Portable Document Format with preserved Illustrator Editing Capabilities)
- .eps (Encapsulated PostScript)

## General Information

- 4 Color Spot Max (No gradients, tones or placed images)
- Stock Colors or Pantone matches acceptable for additional charge
- Art Approval will be required from the customer before production begins (Email or Fax)
- Production Time: 5-10 business days after receipt of artwork approval