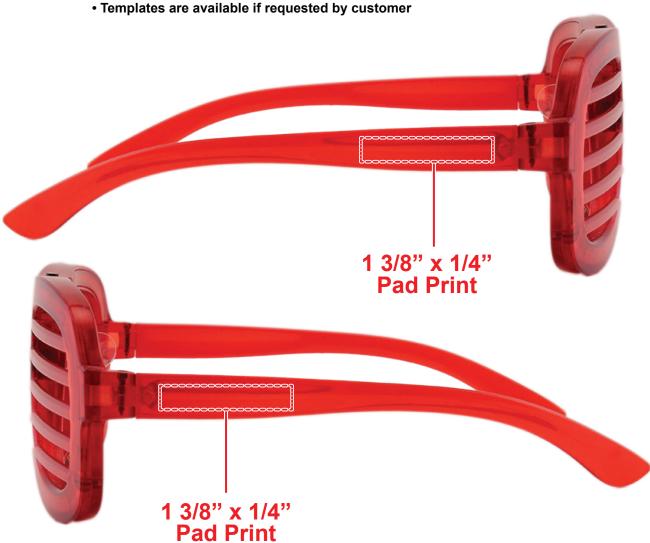

## **RED LED SLOTTED GLASSES LIT275**

## **Accepted File Formats for Best Print Quality:**

• Vector Artwork (Files must be submitted with fonts/text converted to outlines/curves):

## Accepted file types:

- .ai (Adobe Illustrator CC or lower) RECOMMENDED
- .cdr (Coral DrawX5 or lower)
- .pdf (Adobe Portable Document Format with preserved Illustrator Editing Capabilities)
- .eps (Encapsulated PostScript)

## General Information

- 4 Color Spot Max (No gradients, tones or placed images)
- Stock Colors or Pantone matches acceptable for additional charge
- Art Approval will be required from the customer before production begins (Email or Fax)
- Production Time: 5-10 business days after receipt of artwork approval