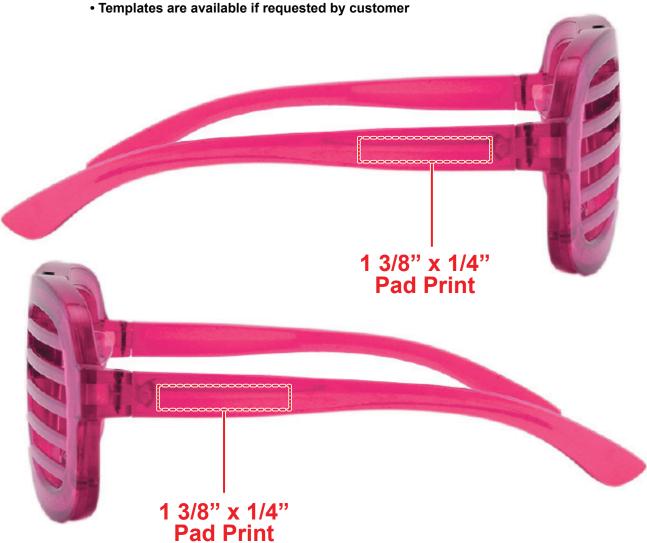

## **PINK LED SLOTTED GLASSES LIT274**

## **Accepted File Formats for Best Print Quality:**

• Vector Artwork (Files must be submitted with fonts/text converted to outlines/curves):

## Accepted file types:

- .ai (Adobe Illustrator CC or lower) RECOMMENDED
- .cdr (Coral DrawX5 or lower)
- .pdf (Adobe Portable Document Format with preserved Illustrator Editing Capabilities)
- .eps (Encapsulated PostScript)

## General Information

- 4 Color Spot Max (No gradients, tones or placed images)
- Stock Colors or Pantone matches acceptable for additional charge
- Art Approval will be required from the customer before production begins (Email or Fax)
- Production Time: 5-10 business days after receipt of artwork approval