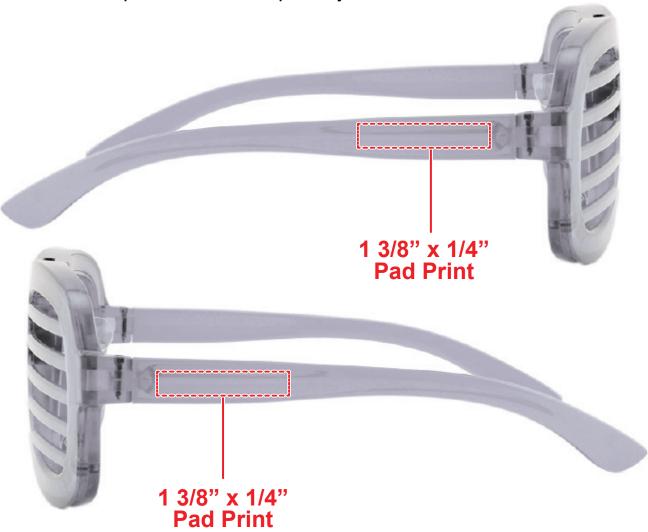

## WHITE LED SLOTTED GLASSES LIT273

## General Information

- 4 Color Spot Max (No gradients, tones or placed images)
- Stock Colors or Pantone matches acceptable for additional charge
- Art Approval will be required from the customer before production begins (Email or Fax)
- Production Time: 5-10 business days after receipt of artwork approval
- Templates are available if requested by customer