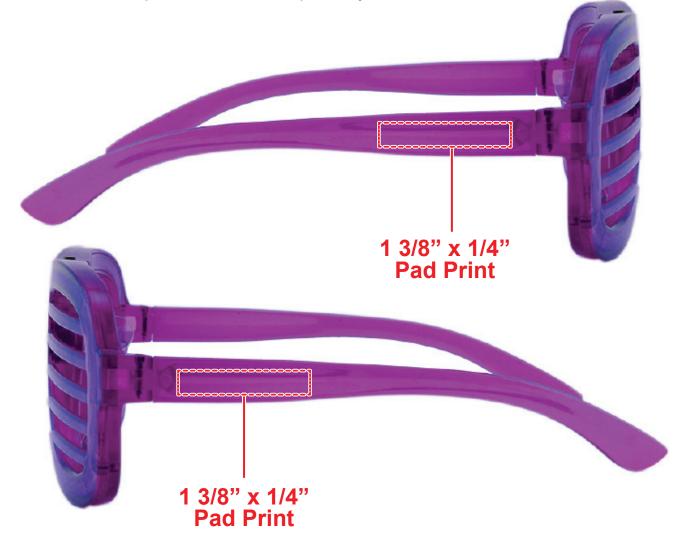

colors of the final product

# **PURPLE LED SLOTTED GLASSES LIT272**

## **Accepted File Formats for Best Print Quality:**

• Vector Artwork (Files must be submitted with fonts/text converted to outlines/curves):

#### Accepted file types:

.ai (Adobe Illustrator CC or lower) RECOMMENDED .cdr (Coral DrawX5 or lower) .pdf (Adobe Portable Document Format with preserved Illustrator Editing Capabilities) .eps (Encapsulated PostScript)

### General Information

- 4 Color Spot Max (No gradients, tones or placed images)
- Stock Colors or Pantone matches acceptable for additional charge
- Art Approval will be required from the customer before production begins (Email or Fax)
- Production Time: 5-10 business days after receipt of artwork approval
- Templates are available if requested by customer



\*Image may not be to scale.