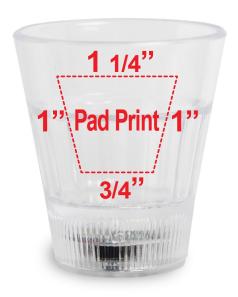

## **LIGHT UP GREEN SHOT GLASS LIT033**

## **Accepted File Formats for Best Print Quality:**

- Vector Artwork (Files must be submitted with fonts/text converted to outlines/curves):
  - Accepted file types:
    - .ai (Adobe Illustrator CC or lower) RECOMMENDED
    - .cdr (Coral DrawX5 or lower)
    - .pdf (Adobe Portable Document Format with preserved Illustrator Editing Capabilities)
    - .eps (Encapsulated PostScript)
- General Information
  - 4 Color Spot Max (No gradients, tones or placed images)
  - Stock Colors or Pantone matches acceptable for additional charge
  - Art Approval will be required from the customer before production begins (Email or Fax)
  - Production Time: 5-10 business days after receipt of artwork approval
  - Templates are available if requested by customer