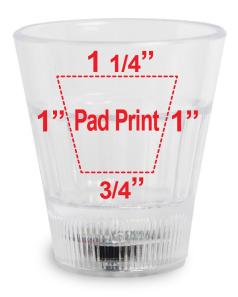

## **LIGHT UP BLUE SHOT GLASS LIT032**

## **Accepted File Formats for Best Print Quality:**

- Vector Artwork (Files must be submitted with fonts/text converted to outlines/curves):
  - Accepted file types:
    - .ai (Adobe Illustrator CC or lower) RECOMMENDED
    - .cdr (Coral DrawX5 or lower)
    - .pdf (Adobe Portable Document Format with preserved Illustrator Editing Capabilities)
    - .eps (Encapsulated PostScript)
- General Information
  - 4 Color Spot Max (No gradients, tones or placed images)
  - Stock Colors or Pantone matches acceptable for additional charge
  - Art Approval will be required from the customer before production begins (Email or Fax)
  - Production Time: 5-10 business days after receipt of artwork approval
  - Templates are available if requested by customer