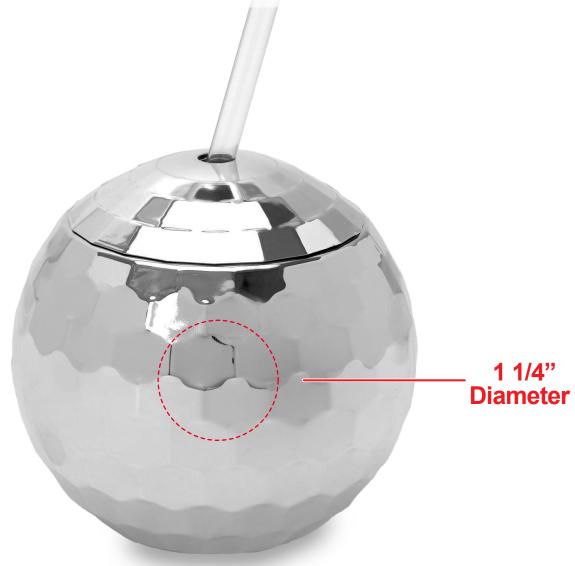

# **18 OZ SILVER DISCO CUP WITH STRAW NOV801**

#### **Pad Print**

• Vector Artwork (Files must be submitted with fonts/text converted to outlines/curves):

\*Image may not be to scale.