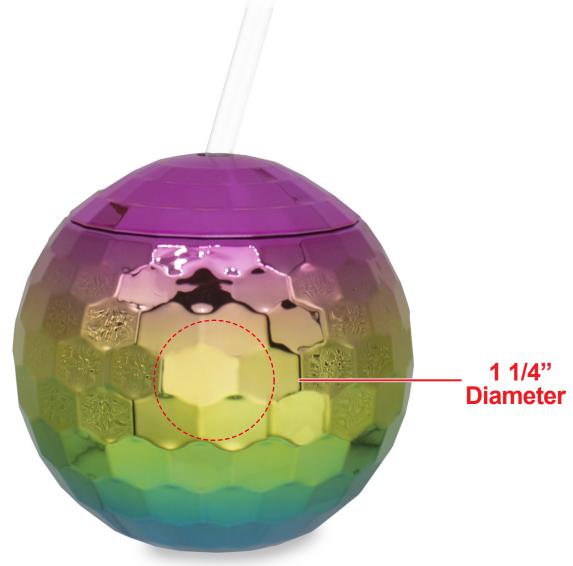

# **18 OZ RAINBOW DISCO BALL CUP WITH STRAW NOV800**

\*Image may not be to scale.