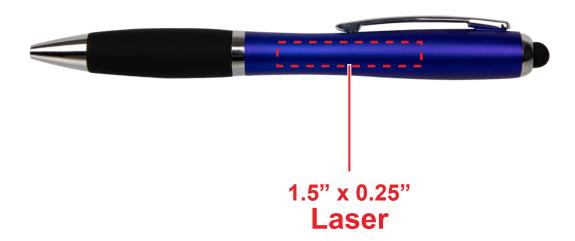

## **LED BLUE PEN WITH STYLUS FLA161**

## **Accepted File Formats for Best Print Quality:**

- Vector Artwork (Files must be submitted with fonts/text converted to outlines/curves):
  - Accepted file types:
    - .ai (Adobe Illustrator CC or lower) RECOMMENDED
    - .cdr (Coral DrawX5 or lower)
    - .pdf (Adobe Portable Document Format with preserved Illustrator Editing Capabilities)
    - .eps (Encapsulated PostScript)
- General Information
  - Art Approval will be required from the customer before production begins (Email or Fax)
  - Production Time: 5-10 business days after receipt of artwork approval
  - Templates are available if requested by customer