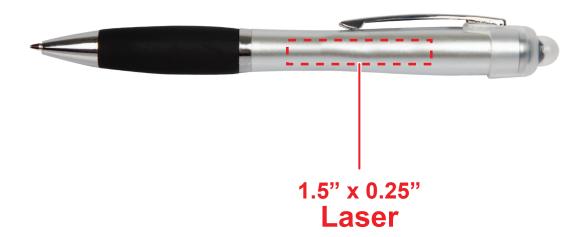

## **LED SILVER PEN WITH STYLUS FLA160**

## **Accepted File Formats for Best Print Quality:**

- Vector Artwork (Files must be submitted with fonts/text converted to outlines/curves):
  - Accepted file types:
    - .ai (Adobe Illustrator CC or lower) RECOMMENDED
    - .cdr (Coral DrawX5 or lower)
    - .pdf (Adobe Portable Document Format with preserved Illustrator Editing Capabilities)
    - .eps (Encapsulated PostScript)
- General Information
  - Art Approval will be required from the customer before production begins (Email or Fax)
  - Production Time: 5-10 business days after receipt of artwork approval
  - Templates are available if requested by customer