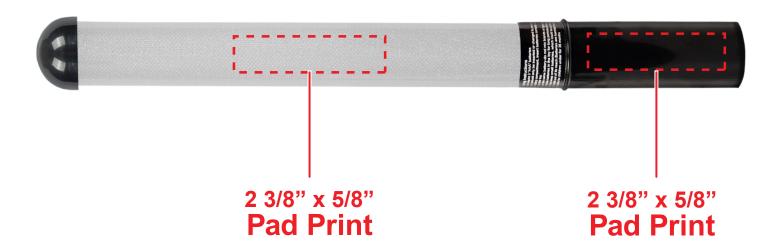

## **RAINBOW LED SPARKLE PATROL WAND LIT106**

## **Accepted File Formats for Best Print Quality:**

- Vector Artwork (Files must be submitted with fonts/text converted to outlines/curves):
  - Accepted file types:
    - .ai (Adobe Illustrator CC or lower) RECOMMENDED
    - .cdr (Coral DrawX5 or lower)
    - .pdf (Adobe Portable Document Format with preserved Illustrator Editing Capabilities)
    - .eps (Encapsulated PostScript)
- General Information
  - 4 Color Spot Max (No gradients, tones or placed images)
  - Stock Colors or Pantone matches acceptable for additional charge
  - Art Approval will be required from the customer before production begins (Email or Fax)
  - Production Time: 5-10 business days after receipt of artwork approval
  - Templates are available if requested by customer