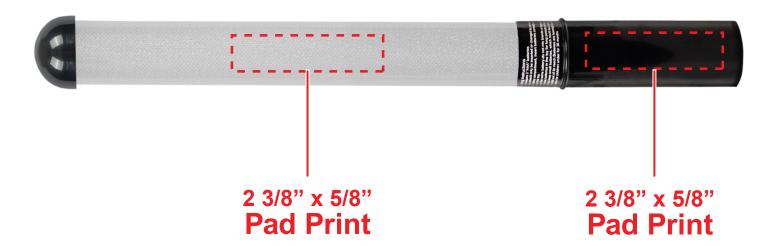

## WHITE LED SPARKLE PATROL WAND LIT104

## **Accepted File Formats for Best Print Quality:**

- Vector Artwork (Files must be submitted with fonts/text converted to outlines/curves):
  - Accepted file types:
    - .ai (Adobe Illustrator CC or lower) RECOMMENDED
    - .cdr (Coral DrawX5 or lower)
    - .pdf (Adobe Portable Document Format with preserved Illustrator Editing Capabilities)
    - .eps (Encapsulated PostScript)
- General Information
  - 4 Color Spot Max (No gradients, tones or placed images)
  - Stock Colors or Pantone matches acceptable for additional charge
  - Art Approval will be required from the customer before production begins (Email or Fax)
  - Production Time: 5-10 business days after receipt of artwork approval
  - Templates are available if requested by customer