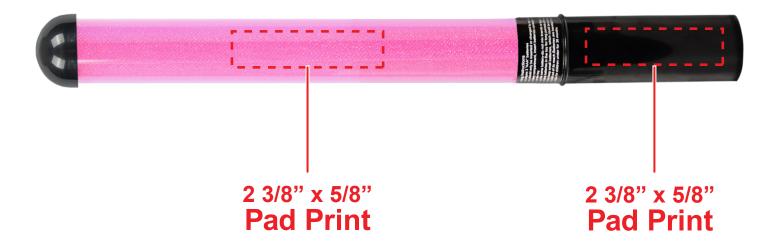

## **PINK LED SPARKLE PATROL WAND LIT102**

## **Accepted File Formats for Best Print Quality:**

• Vector Artwork (Files must be submitted with fonts/text converted to outlines/curves):

## Accepted file types:

- .ai (Adobe Illustrator CC or lower) RECOMMENDED
- .cdr (Coral DrawX5 or lower)
- .pdf (Adobe Portable Document Format with preserved Illustrator Editing Capabilities)
- .eps (Encapsulated PostScript)

## General Information

- 4 Color Spot Max (No gradients, tones or placed images)
- Stock Colors or Pantone matches acceptable for additional charge
- Art Approval will be required from the customer before production begins (Email or Fax)
- Production Time: 5-10 business days after receipt of artwork approval
- Templates are available if requested by customer