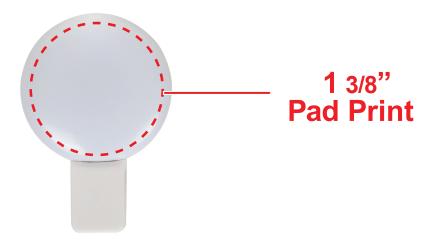

## **LED WHITE CIRCLE WITH CLIP LIT317**

## **Accepted File Formats for Best Print Quality:**

- Vector Artwork (Files must be submitted with fonts/text converted to outlines/curves):
  - Accepted file types:
    - .ai (Adobe Illustrator CC or lower) RECOMMENDED
    - .cdr (Coral DrawX5 or lower)
    - .pdf (Adobe Portable Document Format with preserved Illustrator Editing Capabilities)
    - .eps (Encapsulated PostScript)
- General Information
  - 4 Color Spot Max (No gradients, tones or placed images)
  - Stock Colors or Pantone matches acceptable for additional charge
  - Art Approval will be required from the customer before production begins (Email or Fax)
  - Production Time: 5-10 business days after receipt of artwork approval
  - Templates are available if requested by customer