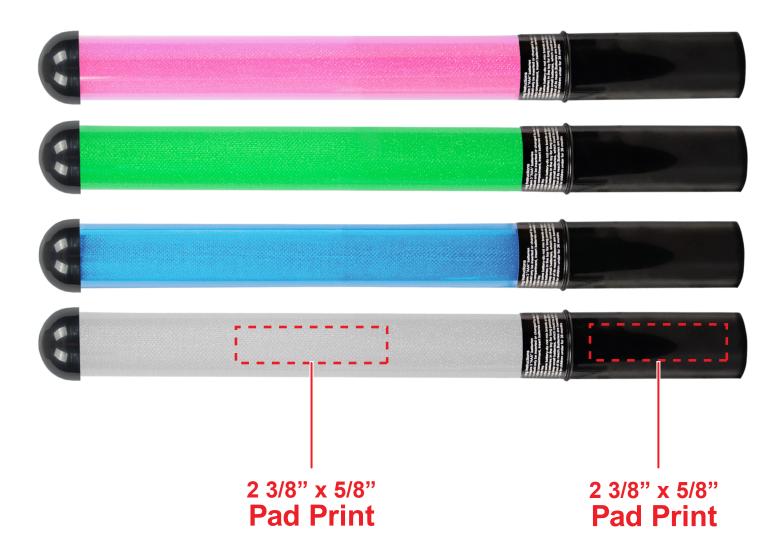

## **LED SPARKLE PATROL WAND LIT10**

## **Accepted File Formats for Best Print Quality:**

- Vector Artwork (Files must be submitted with fonts/text converted to outlines/curves):
  - Accepted file types:
    - .ai (Adobe Illustrator CC or lower) RECOMMENDED
    - .cdr (Coral DrawX5 or lower)
    - .pdf (Adobe Portable Document Format with preserved Illustrator Editing Capabilities)
    - .eps (Encapsulated PostScript)
- General Information
  - 4 Color Spot Max (No gradients, tones or placed images)
  - Stock Colors or Pantone matches acceptable for additional charge
  - Art Approval will be required from the customer before production begins (Email or Fax)
  - Production Time: 5-10 business days after receipt of artwork approval
  - Templates are available if requested by customer