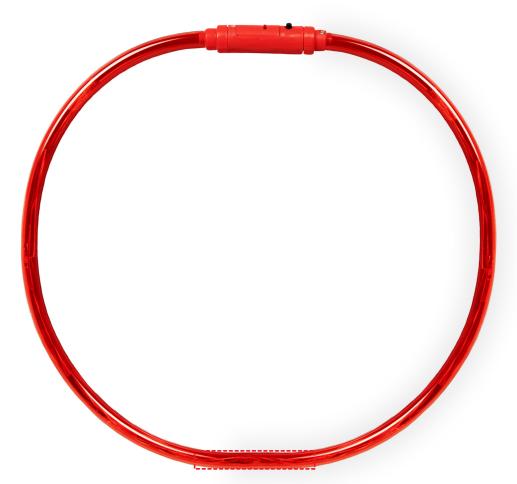

## **27 INCH RED NEON LED NECKLACES LIT415EA**

## **Accepted File Formats for Best Print Quality:**

• Vector Artwork (Files must be submitted with fonts/text converted to outlines/curves):

## Accepted file types:

- .ai (Adobe Illustrator CC or lower) RECOMMENDED
- .cdr (Coral DrawX5 or lower)
- .pdf (Adobe Portable Document Format with preserved Illustrator Editing Capabilities)
- .eps (Encapsulated PostScript)

## General Information

- 4 Color Spot Max (No gradients, tones or placed images)
- Stock Colors or Pantone matches acceptable for additional charge
- Art Approval will be required from the customer before production begins (Email or Fax)
- Production Time: 5-10 business days after receipt of artwork approval
- Templates are available if requested by customer



2.5" X 0.3750" PAD PRINT