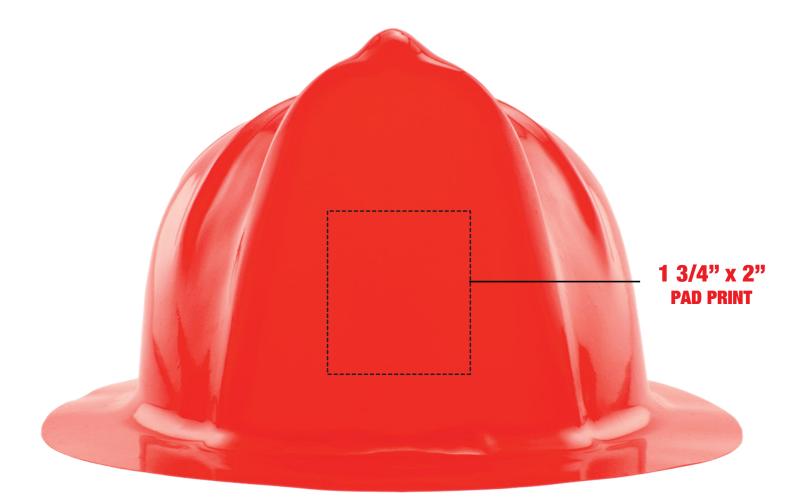

t the colors of the final product

# **RED FIREFIGHTER HAT HAT624**

### **Accepted File Formats for Best Print Quality:**

• Vector Artwork (Files must be submitted with fonts/text converted to outlines/curves):

#### Accepted file types:

.ai (Adobe Illustrator CC or lower) RECOMMENDED .cdr (Coral DrawX5 or lower) .pdf (Adobe Portable Document Format with preserved Illustrator Editing Capabilities) .eps (Encapsulated PostScript)

### General Information

- 4 Color Spot Max (No gradients, tones or placed images)
- Stock Colors or Pantone matches acceptable for additional charge
- Art Approval will be required from the customer before production begins (Email or Fax)
- Production Time: 5-10 business days after receipt of artwork approval
- Templates are available if requested by customer



\*Image may not be to scale.

## Art Spec Sheet Due to the di purposes onl

Due to the differences in color modes for computer monitors and printers, the colors illustrated on this spec are for representation purposes only. When viewed on screen or printed on paper, these colors may not accurately reflect the colors of the final product

2.25" x 3.25"

# **RED FIREFIGHTER HAT HAT624**

### **Accepted File Formats for Best Print Quality:**

• Vector Artwork (Files must be submitted with fonts/text converted to outlines/curves):

#### Accepted file types:

.ai (Adobe Illustrator CC or lower) RECOMMENDED

- .cdr (Coral DrawX5 or lower)
- .pdf (Adobe Portable Document Format with preserved Illustrator Editing Capabilities) .eps (Encapsulated PostScript)

.tiff

- .jpg
- .png

### General Inf