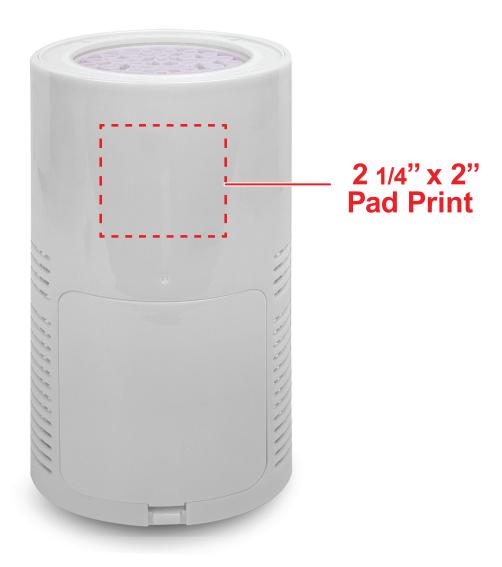

## **LED Bubble Machine BUB240**

## **Accepted File Formats for Best Print Quality:**

- Vector Artwork (Files must be submitted with fonts/text converted to outlines/curves):
  - Accepted file types:
    - .ai (Adobe Illustrator CC or lower) RECOMMENDED
    - .cdr (Coral DrawX5 or lower)
    - .pdf (Adobe Portable Document Format with preserved Illustrator Editing Capabilities)
    - .eps (Encapsulated PostScript)
- General Information
  - 4 Color Spot Max (No gradients, tones or placed images)
  - Stock Colors or Pantone matches acceptable for additional charge
  - Art Approval will be required from the customer before production begins (Email or Fax)
  - Production Time: 5-10 business days after receipt of artwork approval
  - Templates are available if requested by customer