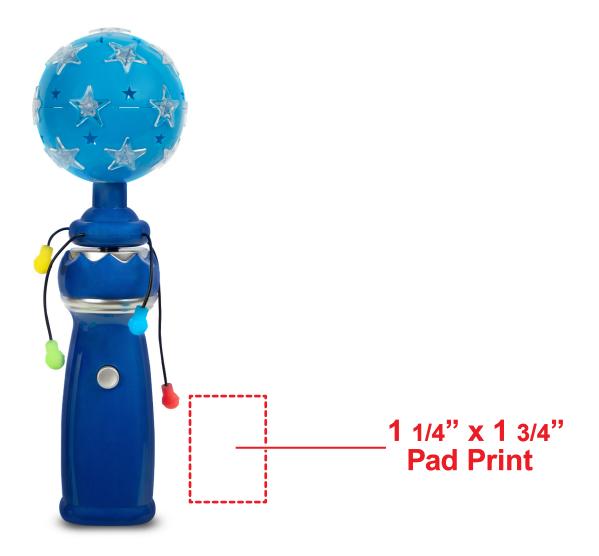

the colors of the final product

## **STAR LIGHT SPINNER - 9" LIT047**

## **Accepted File Formats for Best Print Quality:**

- Vector Artwork (Files must be submitted with fonts/text converted to outlines/curves):
  - Accepted file types:

.ai (Adobe Illustrator CC or lower) RECOMMENDED .cdr (Coral DrawX5 or lower) .pdf (Adobe Portable Document Format with preserved Illustrator Editing Capabilities) .eps (Encapsulated PostScript)

## General Information

- 4 Color Spot Max (No gradients, tones or placed images)
- Stock Colors or Pantone matches acceptable for additional charge
- Art Approval will be required from the customer before production begins (Email or Fax)
- Production Time: 5-10 business days after receipt of artwork approval
- Templates are available if requested by customer



\*Image may not be to scale.