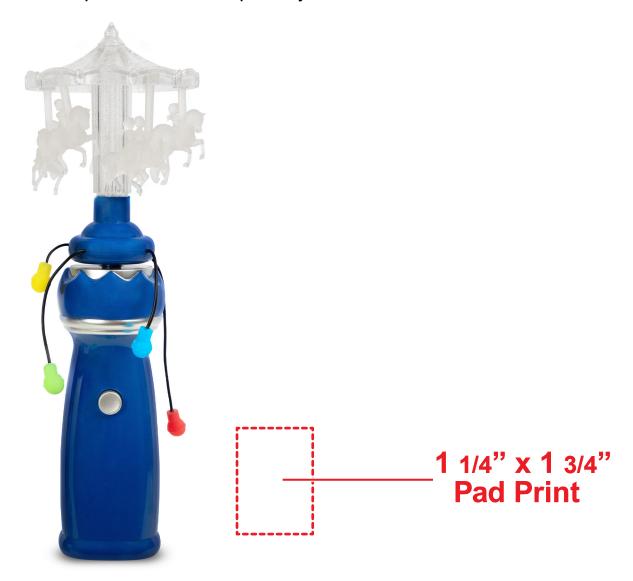

## **MERRY GO ROUND SPINNER - 9" LIT048**

## General Information

- 4 Color Spot Max (No gradients, tones or placed images)
- Stock Colors or Pantone matches acceptable for additional charge
- Art Approval will be required from the customer before production begins (Email or Fax)
- Production Time: 5-10 business days after receipt of artwork approval
- Templates are available if requested by customer