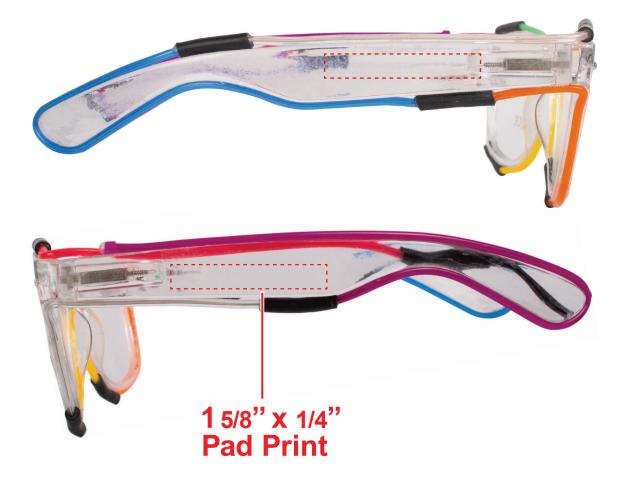

## **EL Multi-Color Shades GLS223**

## **Accepted File Formats for Best Print Quality:**

- Vector Artwork (Files must be submitted with fonts/text converted to outlines/curves):
  - Accepted file types:
    - .ai (Adobe Illustrator CC or lower) RECOMMENDED
    - .cdr (Coral DrawX5 or lower)
    - .pdf (Adobe Portable Document Format with preserved Illustrator Editing Capabilities)
    - .eps (Encapsulated PostScript)
- General Information
  - 4 Color Spot Max (No gradients, tones or placed images)
  - Stock Colors or Pantone matches acceptable for additional charge
  - Art Approval will be required from the customer before production begins (Email or Fax)
  - Production Time: 5-10 business days after receipt of artwork approval
  - Templates are available if requested by customer