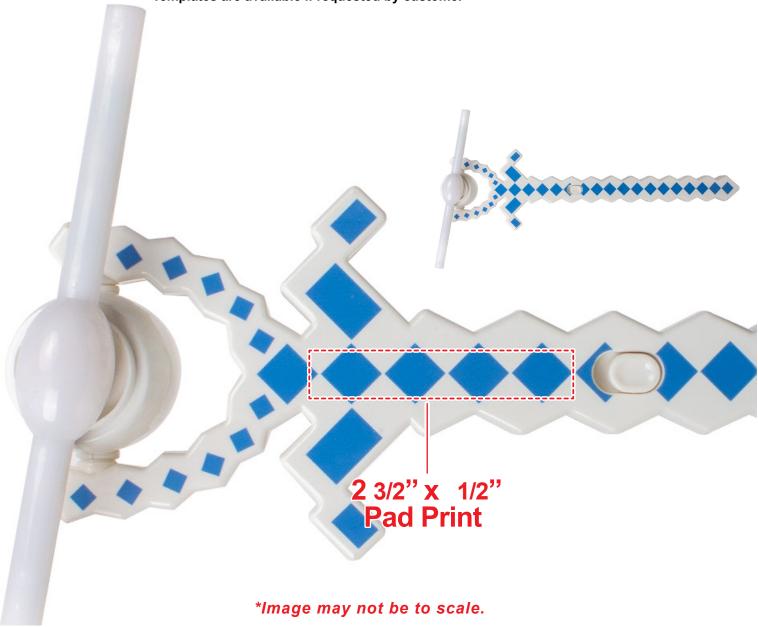

## **BLUE LED PIXEL WINDMILL WAND LIT095**

## General Information

- 4 Color Spot Max (No gradients, tones or placed images)
- Stock Colors or Pantone matches acceptable for additional charge
- Art Approval will be required from the customer before production begins (Email or Fax)
- Production Time: 5-10 business days after receipt of artwork approval
- Templates are available if requested by customer