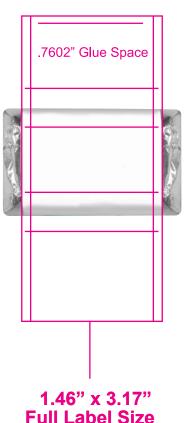

## **HERSHEY'S MINI CHOCOLATE BARS\_ CANHMCB032**

## **Accepted File Formats for Best Print Quality:**

- Vector or Minimum 300dpi Artwork (Files must be submitted with fonts/text converted to outlines/curves):
  - Accepted file types:
    - .psd (Adobe Photoshop CC or lower)
    - .tiff
    - .jpg
    - .png
    - .ai (Adobe Illustrator CC or lower)
    - .cdr (Coral DrawX5 or lower)
    - .pdf (Adobe Portable Document Format with preserved Illustrator Editing Capabilities)
    - .eps (Encapsulated PostScript)
- General Information
  - Art Approval will be required from the customer before production begins (Email or Fax)
  - Templates are available if requested by customer



Tull Label Olze