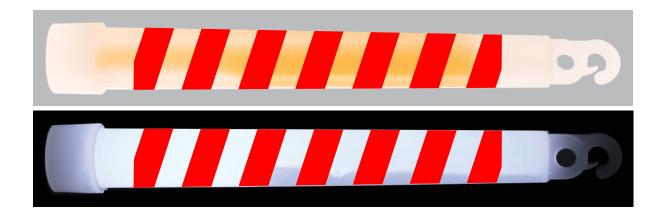

reen or printed on paper, these colors may not accurately reflect the colors of the final product.

# **CANDY CANE 6" GLOW STICKS GLP767**

# **Accepted File Formats for Best Print Quality:**

- Vector Artwork (Files must be submitted with fonts/text converted to outlines/curves):
  - Accepted file types:

.ai (Adobe Illustrator CC or lower) RECOMMENDED .cdr (Coral DrawX5 or lower) .pdf (Adobe Portable Document Format with preserved Illustrator Editing Capabilities) .eps (Encapsulated PostScript)

### General Information

- 4 Color Spot Max (No gradients, tones or placed images)
- Art Approval will be required from the customer before production begins (Email or Fax)
- Production Time: 5-10 business days after receipt of artwork approval
- Templates are available if requested by customer



## 3.9" Label



\*Image may not be to scale.