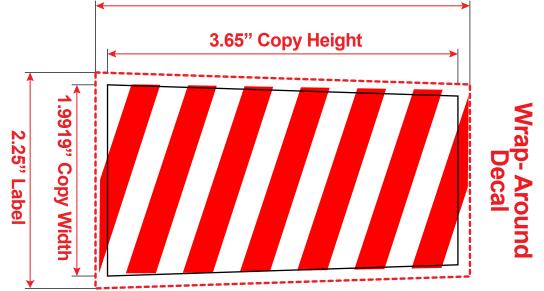

n paper, these colors may not accurately reflect the colors of the final product.

# **CANDY CANE 6" GLOW STICKS GLP767**

# **Accepted File Formats for Best Print Quality:**

- Vector Artwork (Files must be submitted with fonts/text converted to outlines/curves):
  - Accepted file types:

.ai (Adobe Illustrator CC or lower) RECOMMENDED .cdr (Coral DrawX5 or lower) .pdf (Adobe Portable Document Format with preserved Illustrator Editing Capabilities) .eps (Encapsulated PostScript)

### General Information

- 4 Color Spot Max (No gradients, tones or placed images)
- Art Approval will be required from the customer before production begins (Email or Fax)
- Production Time: 5-10 business days after receipt of artwork approval
- Templates are available if requested by customer



## 3.9" Label



\*Image may not be to scale.